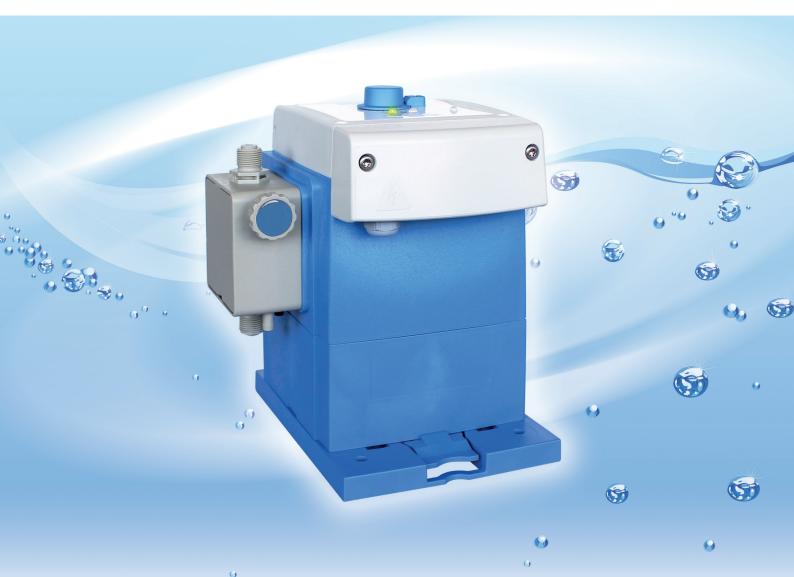

# EcoPro

## The standard pump for sophisticated industrial applications

- Powerful, adaptable, durable
- Simple dosing quantity adjustment by means of rotary knob
- Clear display of operating states via multicolor LEDs
- Adjustable metering range up to 1:100
- Two different metering modes selectable
  (e.g. for adaptation to difficult suction conditions)
- Release input
- Variable arrangement of control panel and mounting bracket

## **Technical data**

| Features: | Settings:<br>LEDs:<br>Inputs:                   | on/off, test, viscosity high/low,<br>metering range up to 1:100<br>operation, viscosity high/low, alarm<br>release | ٥ |
|-----------|-------------------------------------------------|--------------------------------------------------------------------------------------------------------------------|---|
| Material: | Pump head / valves:<br>Valve balls:<br>O-rings: | PP, PVDF<br>Ceramics, PTFE, stainless steel<br>FKM, EPDM, PTFE, FFPM (Kalrez)                                      | ٥ |

#### General data:

| Pump type                   |       | 5                    | 11        | 30       | 50       | 120       |  |  |
|-----------------------------|-------|----------------------|-----------|----------|----------|-----------|--|--|
| Pump capacity:              | l/h   | 0.05 - 5             | 0.11 - 11 | 0.3 - 30 | 0.5 - 50 | 1.2 - 120 |  |  |
| max. metering back pressure | bar   | 10                   | 10        | 3        | 10       | 3         |  |  |
| Connection thread           |       | 3/8"                 | 3/8"      | 5/8"     | 5/8"     | 1 1⁄4''   |  |  |
| Reproductivity              |       | +- 3%                |           |          |          |           |  |  |
| max. suction height         | m     | 2                    |           |          |          |           |  |  |
| max. metering frequency     | 1/min | 171                  | 190       | 171      | 158      | 171       |  |  |
| Ambient temperature         | °C    | 2 - 45               |           |          |          |           |  |  |
| Power supply                | V     | 100 - 240 V 50/60 Hz |           |          |          |           |  |  |
| Safety type                 |       | IP 65                |           |          |          |           |  |  |
| Certificates                |       | CE, UL, CSA          |           |          |          |           |  |  |