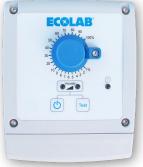

## The standard pump for sophisticated industrial applications

- Powerful, adaptable, durable
- Simple dosing quantity adjustment by means of rotary knob
- Clear display of operating states via multicolor LEDs
- Adjustable metering range up to 1:100
- Two different metering modes selectable
  (e.g. for adaptation to difficult suction conditions)
- Release input
- Variable arrangement of control panel and mounting bracket

## **Technical data**

| Features: | Settings:<br>LEDs:<br>Inputs:                   | on/off, test, viscosity high/low,<br>metering range up to 1:100<br>operation, viscosity high/low, alarm<br>release | ٥ |
|-----------|-------------------------------------------------|--------------------------------------------------------------------------------------------------------------------|---|
| Material: | Pump head / valves:<br>Valve balls:<br>O-rings: | PP, PVDF<br>Ceramics, PTFE, stainless steel<br>FKM, EPDM, PTFE, FFPM (Kalrez)                                      | ٥ |