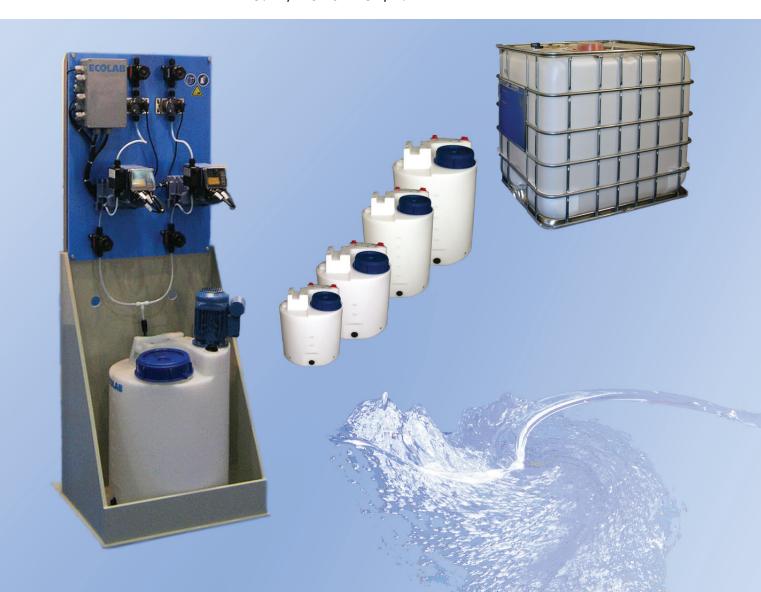

# Combination of chemical tank and ready-to-connect metering technology

- ▲ Easy to assemble
- Compact and variable
- ▲ Capable and economical

The modular system allows the use of various chemical tanks with volumes ranging from 40 to 1000 I. The combination with pumps from our range of ELADOS® EMP metering pumps facilitates exact metering between 0.2 I/h and 120 I/h.

### **Compact metering station**

- ▲ Modular construction system
- ▲ Available with different pump capacities
- Adaptable to diverse and also existing batch tanks
- ✓ Wide range of accessories

#### Your benefits:

- ▲ Easy and flexible assembly
- ▲ Adaptable to different customer applications
- ▲ Safe metering and handling of liquid chemicals
- ✓ Prepared for the local installation by the customer or:
- ▲ Factory-made and ready-to-use