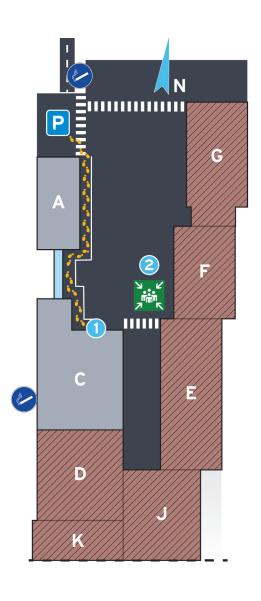

- Please save the telephone number of your contact person as a contact in your mobile phone. Please also record the department you are visiting.
- ✓ Park in our visitor parking lot.
- Always go to the main entrance of company building C, please. Please register at the reception, then you will be picked up by your contact person. After your visit, you will be required to check out personally.
- ✓ If you find the door locked, please call your contact person. If your contact person is not available, please dial one of the following telephone numbers in accordance with the department you are visiting:

- Your contact person will let you into the building and assist you with the visitor registration. Please also have the license plate number of your car ready.
- We ask for your understanding that we receive our visitors exclusively in building C. Your contact person will accompany you to the arranged place of appointment.
- Please inform your host about possible allergies to prevent potential incidents.
- For security reasons, access to the production areas is not possible. We only allow access as part of a guided company tour. A visit to the production area requires a prior arrangement and is carried out exclusively in the company of staff from the Ecolab Engineering GmbH.
- ✓ Please observe the safety instructions on the back page.
  - P Visitor parking lot
  - 1 Reception (registration)
  - 2 Gathering place

## Safety instructions

- Please keep to the marked visitor paths!
- In the factory protective goggles, safety vests and safety shoes (or shoes with safety caps) are mandatory.
- There is an helmet obligation for the high rack storage area.
- In an emergency, please contact your Ecolab Engineering contact person.
- Be sure that you know where escape paths and exits are located.
- ✓ In the case of an evacuation, go to the corresponding gathering place (see site plan).
- Alcohol and smoking are prohibited over the entire company premises. Smoking is permitted only in the designated smoking areas.
- ▲ Photographing and filming is generally not permitted. Information on ongoing research projects, production methods, documents and equipment are not to be disclosed to others.
- Forklift trucks have priority.
- The maximum permissible speed on the entire premises is 10 km/h.
- Further important signs at the site: First aid, access prohibited, mobile phone banned in production area
- Please use this QR code or PC terminals for reporting safety deficiencies.