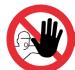

## Safety instructions

- Please keep to the marked visitor paths!
- In the factory protective goggles, safety vests and safety shoes (or shoes with safety caps) are mandatory.
- There is an helmet obligation for the high rack storage area.
- In an emergency, please contact your Ecolab Engineering contact person.
- Be sure that you know where escape paths and exits are located.
- ✓ In the case of an evacuation, go to the corresponding gathering place (see site plan).
- Alcohol and smoking are prohibited over the entire company premises. Smoking is permitted only in the designated smoking areas.
- ▲ Photographing and filming is generally not permitted. Information on ongoing research projects, production methods, documents and equipment are not to be disclosed to others.
- Forklift trucks have priority.
- The maximum permissible speed on the entire premises is 10 km/h.
- Further important signs at the site: First aid, access prohibited, mobile phone banned in production area
- Please use this QR code or PC terminals for reporting safety deficiencies.